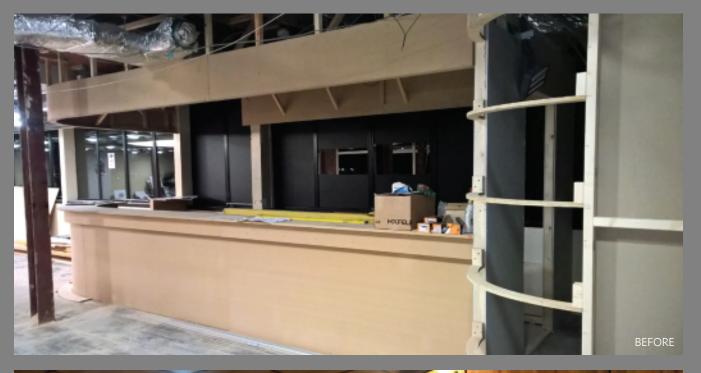

Saving - £15,700 (83%)

Bar Area Architectural Wrap - £15,800

New - £120,000

Saving - £104,200 (87%)