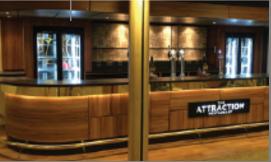

Saving - £15,700 (83%)

Bar Area Architectural Wrap - £15,800

New - £120,000

Saving - £104,200 (87%)