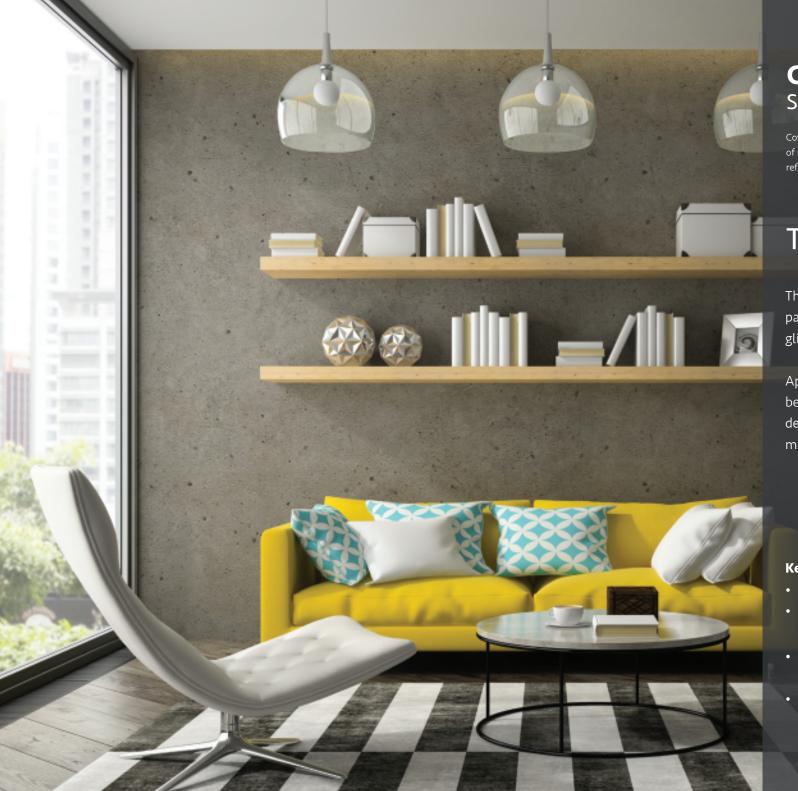

### **COVER STYL'**SMART INTERIOR DESIGN

Cover Styl' is a self-adhesive vinyl designed to realistically recreate the look of natural, more expensive materials, appropriate for interior decoration or refurbishment projects.

#### THE RANGE

The Cover Styl' range incorporates hundreds of patterns, including wood, metallic, solid colours, glitter, stone, marble, and leather.

Application of Cover Styl' self-adhesive products can be applied in situ, meaning modifications to surface designs in intricate environments can be done with minimal disruption.

#### **Key Benefits**

- Recreates the look of natural materials
- More cost effective than a classic refurbishment
- 10 year guarantee against changes in appearance
- Heat-stretchable by up to 220%, facilitating a perfect application on any furniture contour