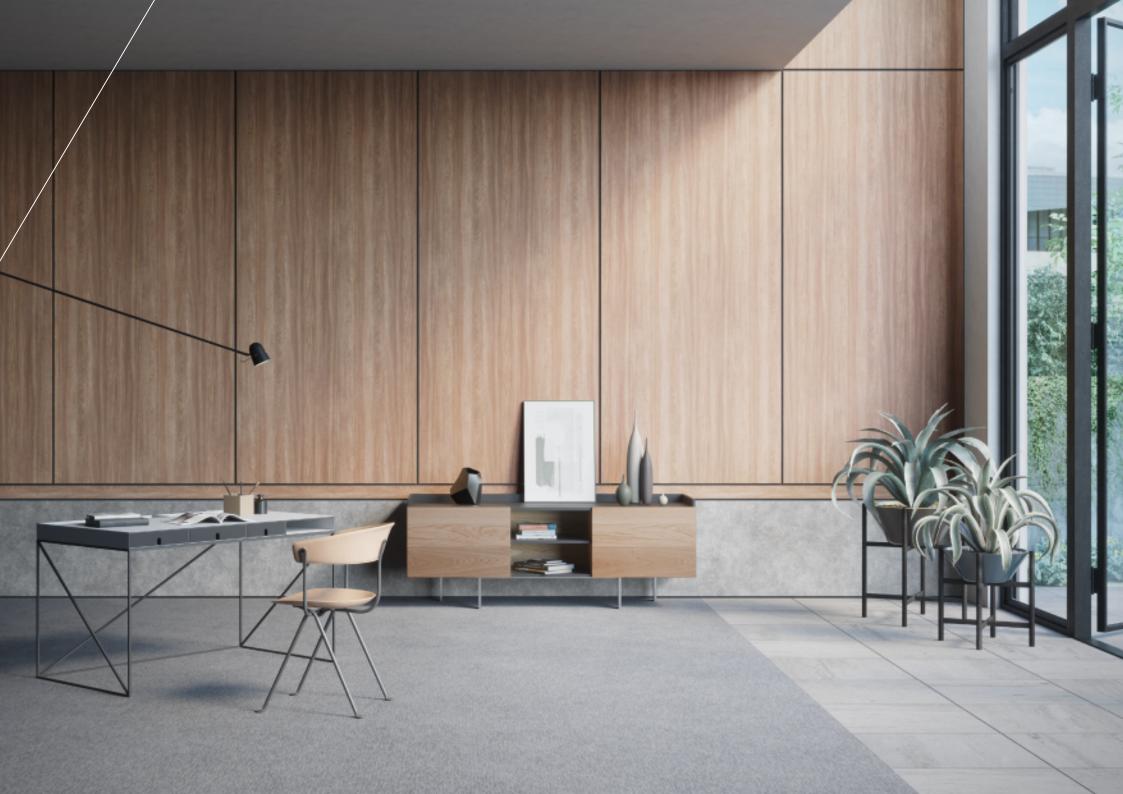

### **COVER STYL'**SMART INTERIOR DESIGN

Cover Styl' is a self-adhesive vinyl designed to realistically recreate the look of natural, more expensive materials, appropriate for interior decoration or refurbishment projects.

#### THE RANGE

The Cover Styl' range incorporates hundreds of patterns, including wood, metallic, solid colours, glitter, stone, marble, and leather.

Application of Cover Styl' self-adhesive products can be applied in situ, meaning modifications to surface designs in intricate environments can be done with minimal disruption.

#### **Key Benefits**

- Recreates the look of natural materials
- More cost effective than a classic refurbishment
- 10 year guarantee against changes in appearance
- Heat-stretchable by up to 220%, facilitating a perfect application on any furniture contour