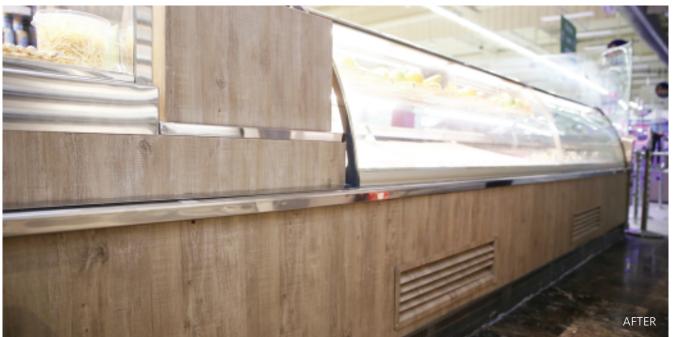

Architectural Wrap - £1,300 New - £5,200

Saving - £3900 (75%)

Hotel Bar

Architectural Wrap - £2,800

New - £18,000

Saving - £15,200 (85%)

Office Reception Architectural Wrap - £3,300

New - £19,000

Saving - £15,700 (83%)

Bar Area Architectural Wrap - £15,800

New - £120,000

Saving - £104,200 (87%)