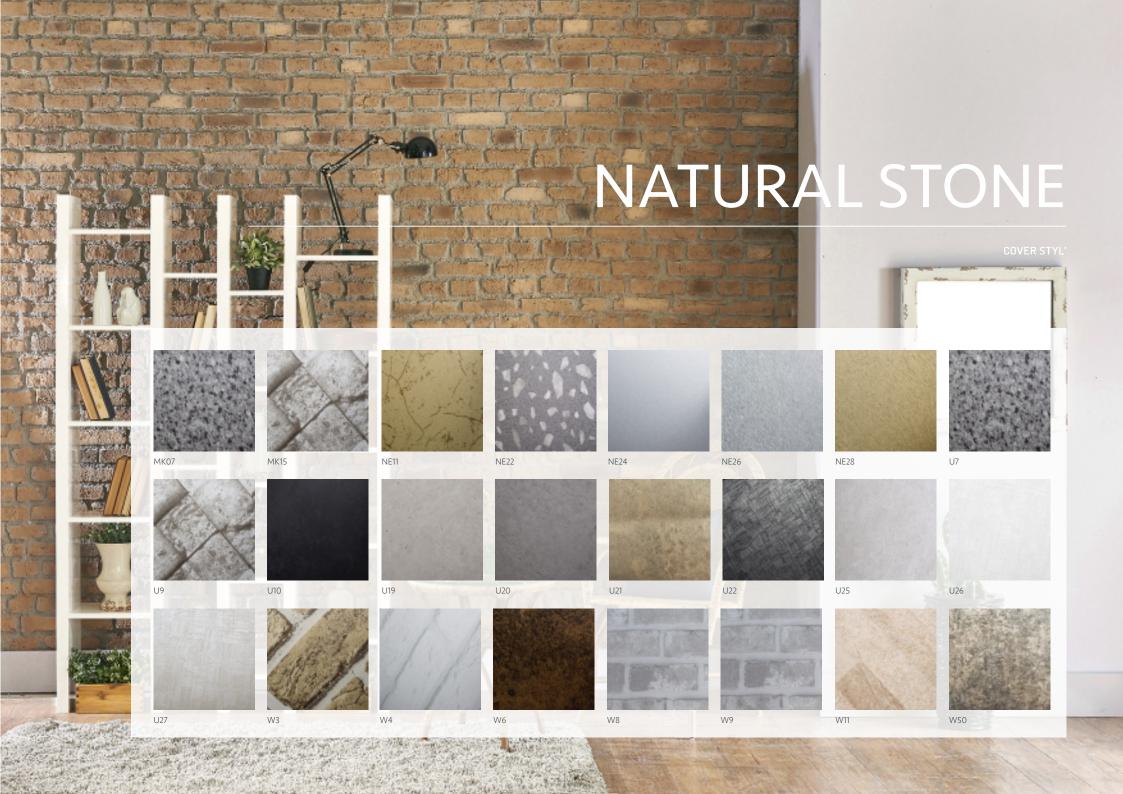

#### THE RANGE

The Cover Styl' range incorporates hundreds of patterns, including wood, metallic, solid colours, glitter, stone, marble, and leather.

Application of Cover Styl' self-adhesive products can be applied in situ, meaning modifications to surface designs in intricate environments can be done with minimal disruption.