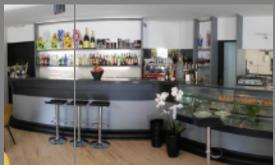

Saving - £15,700 (83%)

Bar Area Architectural Wrap - £15,800

New - £120,000

Saving - £104,200 (87%)