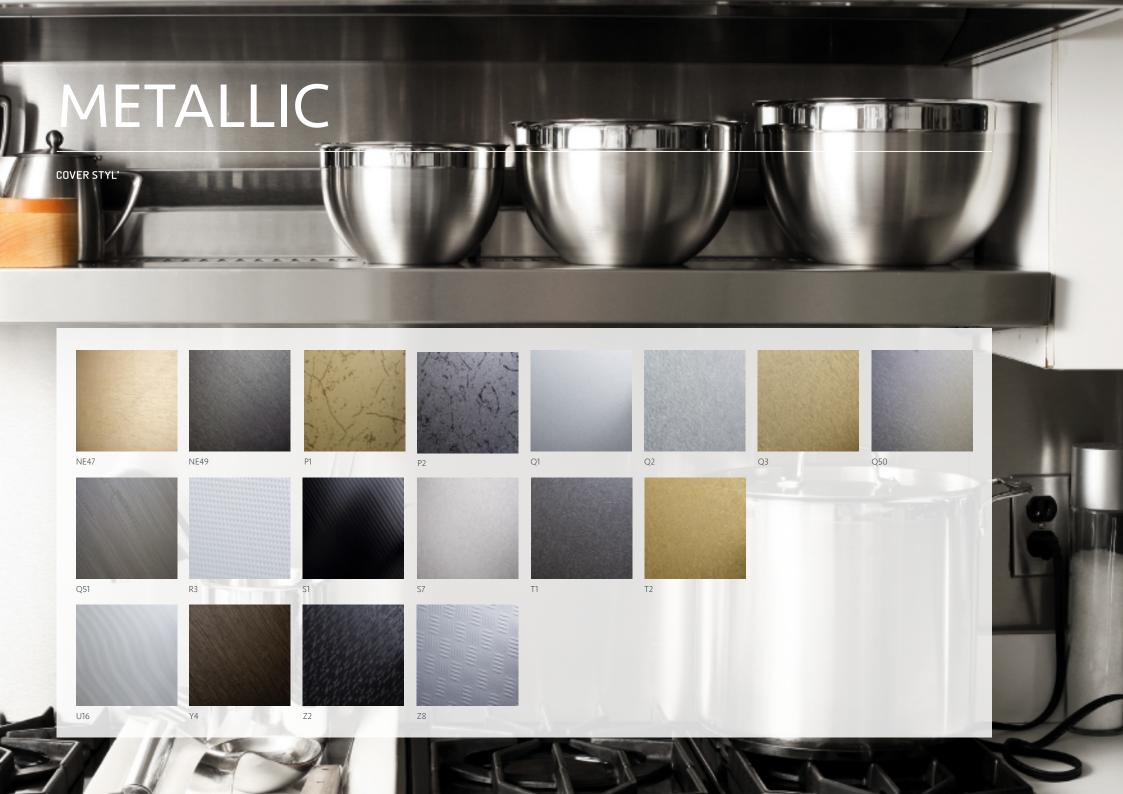

#### THE RANGE

The Cover Styl' range incorporates hundreds of patterns, including wood, metallic, solid colours, glitter, stone, marble, and leather.

Application of Cover Styl' self-adhesive products can be applied in situ, meaning modifications to surface designs in intricate environments can be done with minimal disruption.