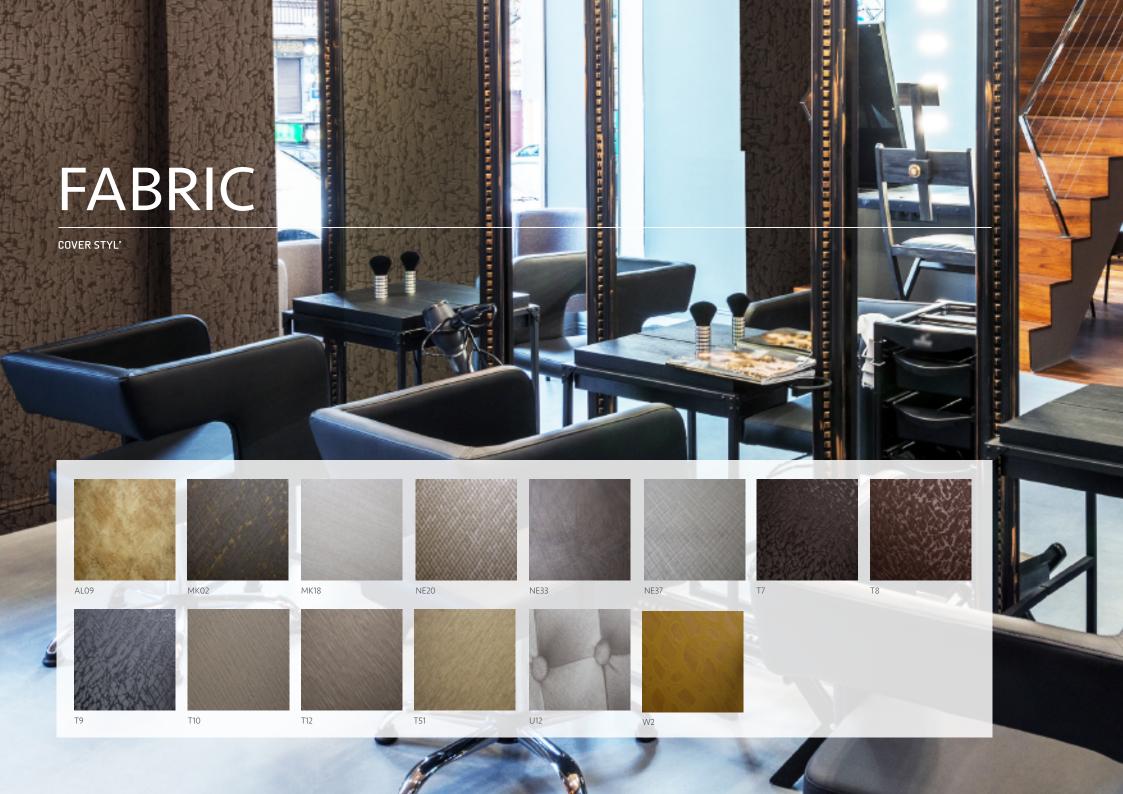

#### THE RANGE

The Cover Styl' range incorporates hundreds of patterns, including wood, metallic, solid colours, glitter, stone, marble, and leather.

Application of Cover Styl' self-adhesive products can be applied in situ, meaning modifications to surface designs in intricate environments can be done with minimal disruption.