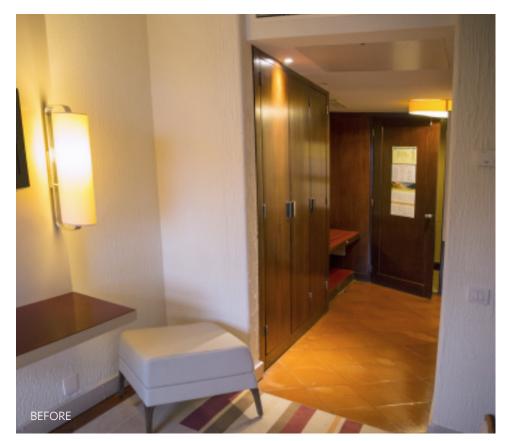

Architectural Wrap - £1,300 New - £5,200

Saving - £3900 (75%)

Hotel Bar

Architectural Wrap - £2,800

New - £18,000

Saving - £15,200 (85%)

Office Reception Architectural Wrap - £3,300

New - £19,000