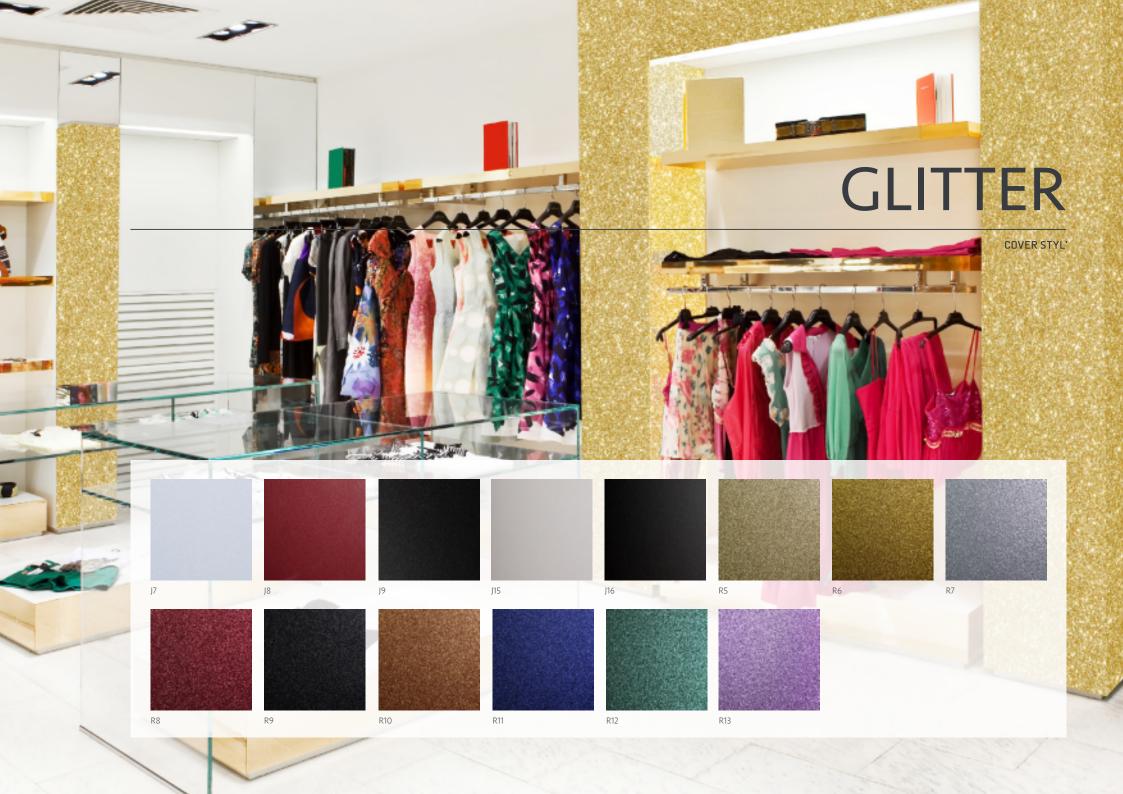

#### THE RANGE

The Cover Styl' range incorporates hundreds of patterns, including wood, metallic, solid colours, glitter, stone, marble, and leather.

Application of Cover Styl' self-adhesive products can be applied in situ, meaning modifications to surface designs in intricate environments can be done with minimal disruption.