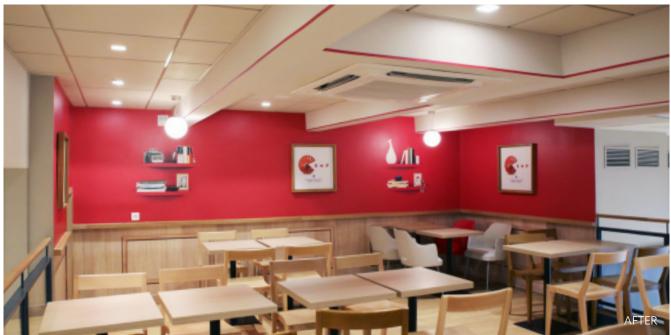

Saving - £15,700 (83%)

Bar Area Architectural Wrap - £15,800

New - £120,000

Saving - £104,200 (87%)