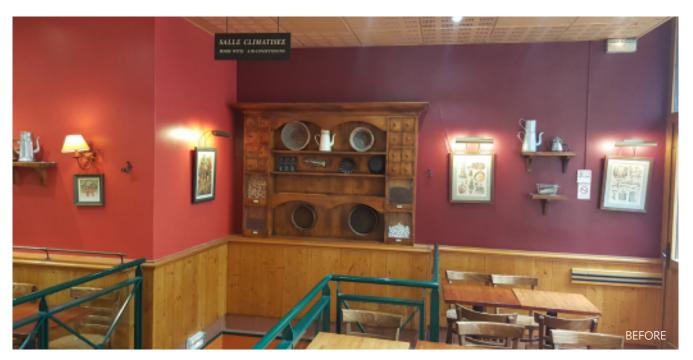

Saving - £15,700 (83%)

Bar Area Architectural Wrap - £15,800

New - £120,000

Saving - £104,200 (87%)