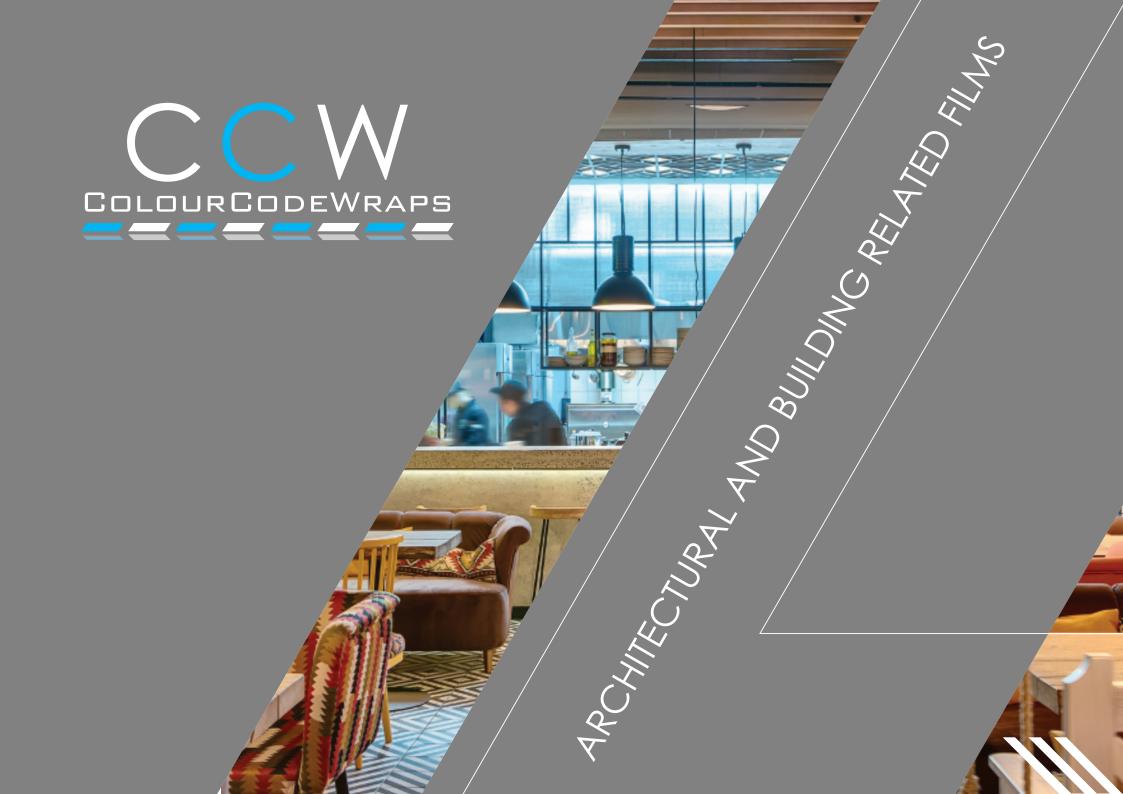

Architectural Wrap - £1,300 New - £5,200

Saving - £3900 (75%)

Hotel Bar

Architectural Wrap - £2,800

New - £18,000

Saving - £15,200 (85%)

Office Reception Architectural Wrap - £3,300

New - £19,000