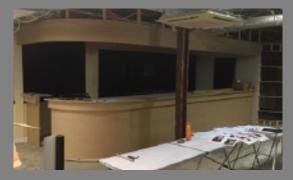

Saving - £15,700 (83%)

Bar Area Architectural Wrap - £15,800

New - £120,000

Saving - £104,200 (87%)