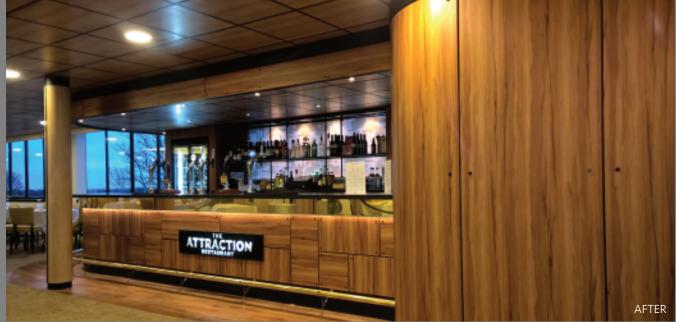

Saving - £15,700 (83%)

Bar Area Architectural Wrap - £15,800

New - £120,000

Saving - £104,200 (87%)