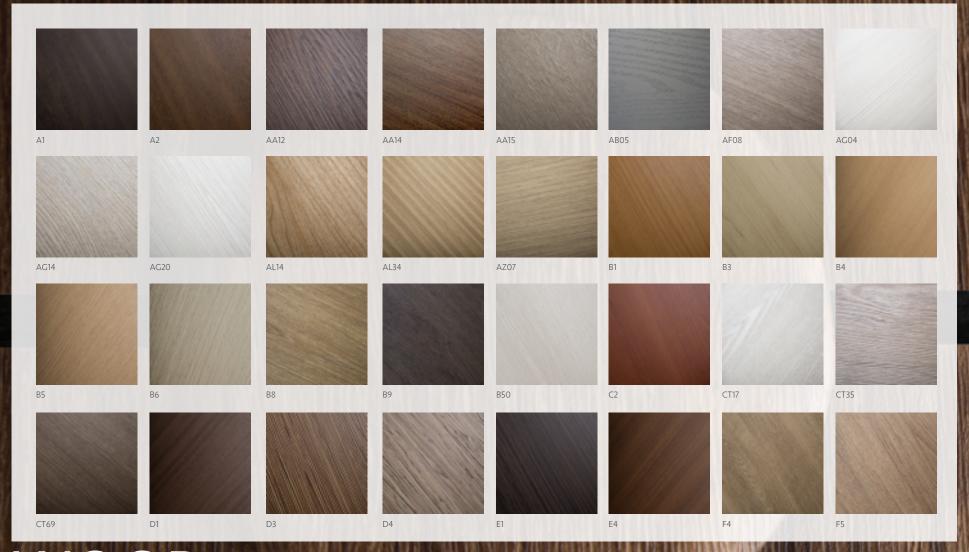

**SMART INTERIOR DESIGN

Cover Styl' is a self-adhesive vinyl designed to realistically recreate the look of natural, more expensive materials, appropriate for interior decoration or refurbishment projects.

#### THE RANGE

The Cover Styl' range incorporates hundreds of patterns, including wood, metallic, solid colours, glitter, stone, marble, and leather.

Application of Cover Styl' self-adhesive products can be applied in situ, meaning modifications to surface designs in intricate environments can be done with minimal disruption.

#### **Key Benefits**

- Recreates the look of natural materials
- More cost effective than a classic refurbishment
- 10 year guarantee against changes in appearance
- Heat-stretchable by up to 220%, facilitating a perfect application on any furniture contour



# WOOD

COVER STYL'







## MARBLE























NEW LIFE INTO FURNITURE AND INTERIOR SURFACES

99



QUICK
INSTALLATION
99









LOW-MAINTENANCE, COST-EFFECTIVE REFURBISHMENT SOLUTION

99











66

WRAP ANY SURFACE VIRTUALLY ANYWHERE

99



info@colourcodewraps.com

www.colourcodewraps.com

Unit C, 12 Somerville Street, Cambuslang, Glasgow, G72 7EB