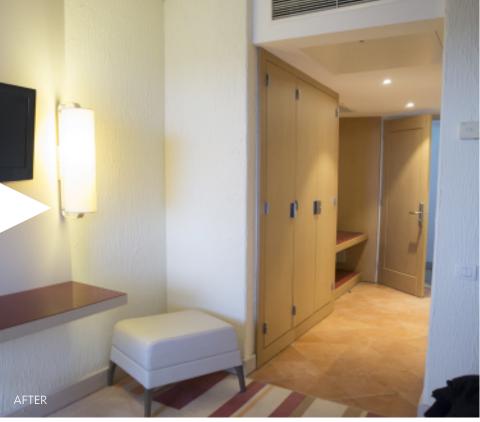

### High End Refurbishments.. With High End Fllm

### **COVER STYL'**SMART INTERIOR DESIGN

Cover Styl' is a self-adhesive vinyl designed to realistically recreate the look of natural, more expensive materials, appropriate for interior decoration or refurbishment projects.

#### THE RANGE

The Cover Styl' range incorporates hundreds of patterns, including wood, metallic, solid colours, glitter, stone, marble, and leather.

Application of Cover Styl' self-adhesive products can be applied in situ, meaning modifications to surface designs in intricate environments can be done with minimal disruption.