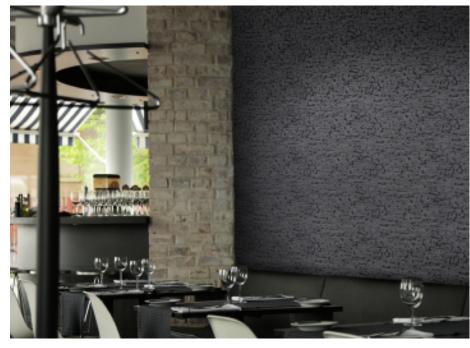

#### THE RANGE

The Cover Styl' range incorporates hundreds of patterns, including wood, metallic, solid colours, glitter, stone, marble, and leather.

Application of Cover Styl' self-adhesive products can be applied in situ, meaning modifications to surface designs in intricate environments can be done with minimal disruption.