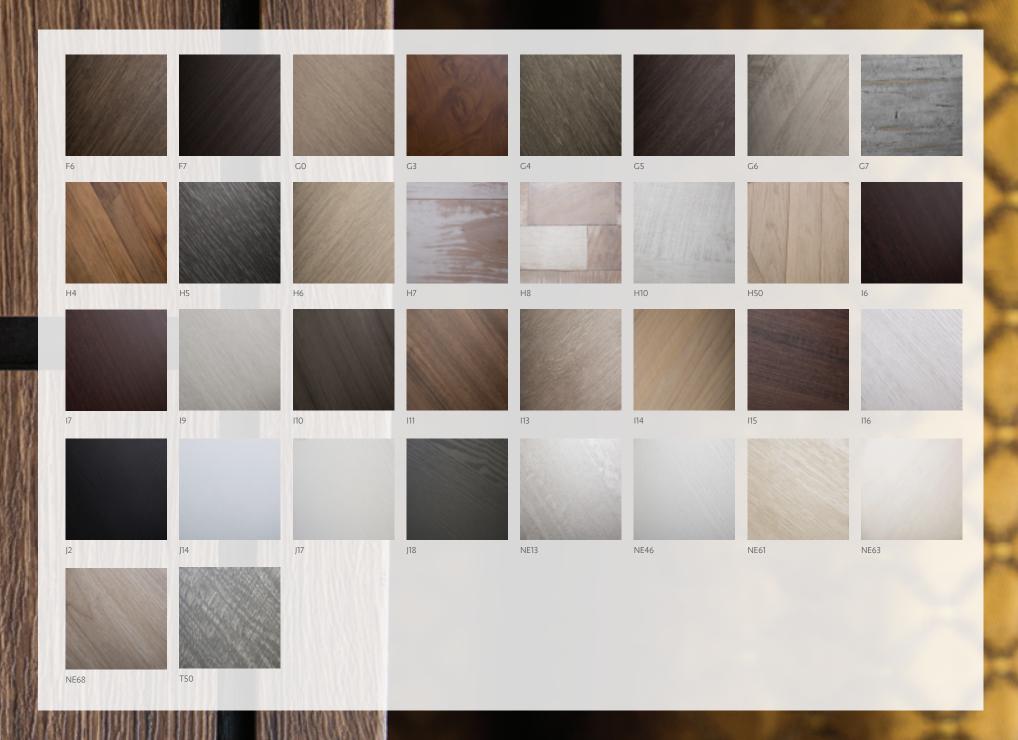

Cover Styl' is a self-adhesive vinyl designed to realistically recreate the look of natural, more expensive materials, appropriate for interior decoration or refurbishment projects.

#### THE RANGE

The Cover Styl' range incorporates hundreds of patterns, including wood, metallic, solid colours, glitter, stone, marble, and leather.

Application of Cover Styl' self-adhesive products can be applied in situ, meaning modifications to surface designs in intricate environments can be done with minimal disruption.

#### **Key Benefits**

- Recreates the look of natural materials
- More cost effective than a classic refurbishment
- 10 year guarantee against changes in appearance
- Heat-stretchable by up to 220%, facilitating a perfect application on any furniture contour



# WOOD

COVER STYL'







## MARBLE























NEW LIFE INTO FURNITURE AND INTERIOR SURFACES

99



QUICK
INSTALLATION
99









LOW-MAINTENANCE, COST-EFFECTIVE REFURBISHMENT SOLUTION

99











66

WRAP ANY SURFACE VIRTUALLY ANYWHERE

99



info@colourcodewraps.com

www.colourcodewraps.com

Unit C, 12 Somerville Street, Cambuslang, Glasgow, G72 7EB