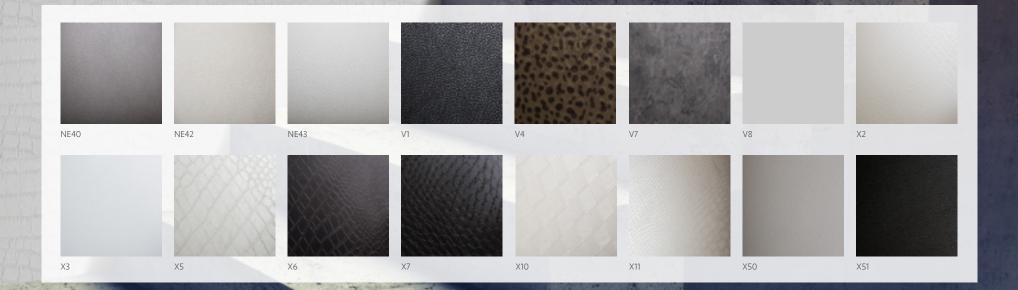

#### THE RANGE

The Cover Styl' range incorporates hundreds of patterns, including wood, metallic, solid colours, glitter, stone, marble, and leather.

Application of Cover Styl' self-adhesive products can be applied in situ, meaning modifications to surface designs in intricate environments can be done with minimal disruption.