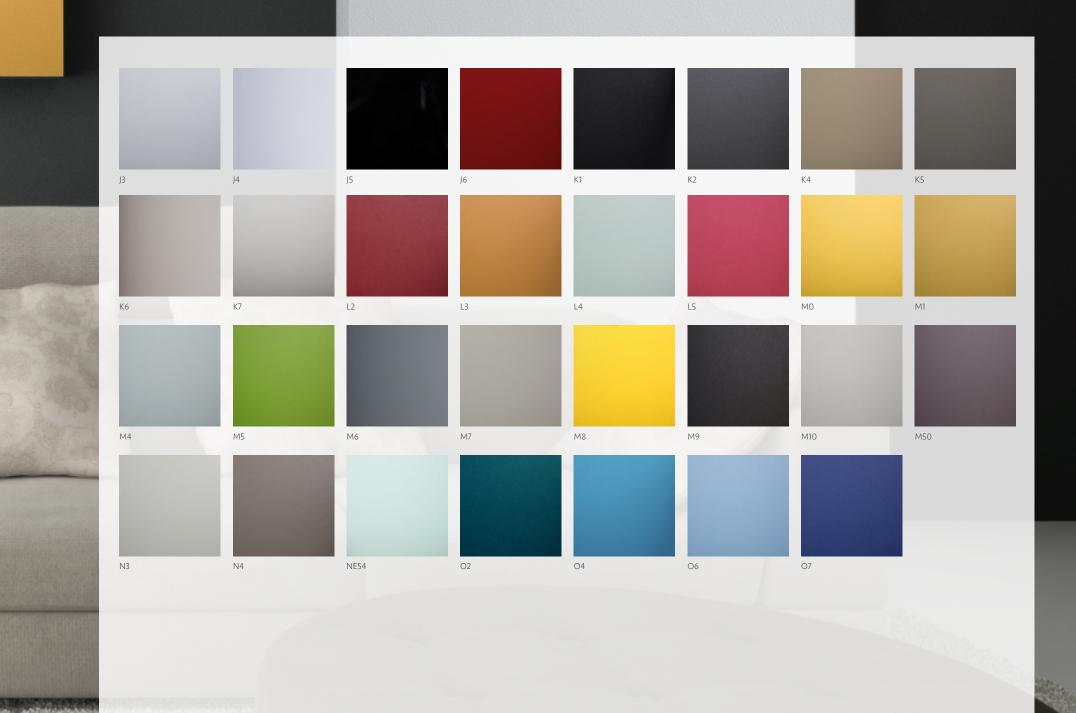

#### THE RANGE

The Cover Styl' range incorporates hundreds of patterns, including wood, metallic, solid colours, glitter, stone, marble, and leather.

Application of Cover Styl' self-adhesive products can be applied in situ, meaning modifications to surface designs in intricate environments can be done with minimal disruption.